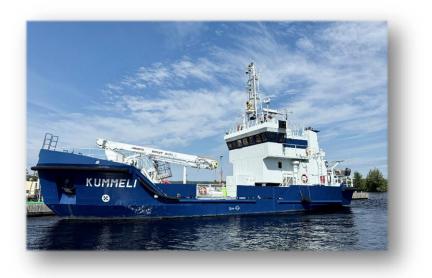

# M/S KUMMELI

# Oil recovery vessel

## General

| Classification   | Traficom, Cargo ship |
|------------------|----------------------|
| Trading area     | Domestic III         |
| Port of registry | Turku, Finland       |
| Built            | 1983                 |
| Cal sign         | OJRP                 |
| Crew             | 3                    |
| Speed            | 10 knots             |
| IMO              | 8410146              |